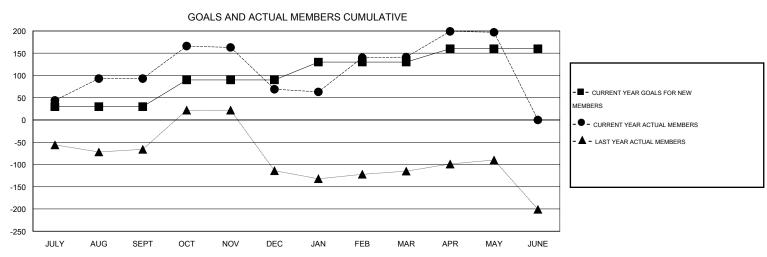

| Members                   |                    |                                  |                              |                             |  |  |  |  |  |
|---------------------------|--------------------|----------------------------------|------------------------------|-----------------------------|--|--|--|--|--|
| RESULTS FOR 2013-2014     |                    |                                  |                              |                             |  |  |  |  |  |
| QUARTER                   | NEW MEMBER<br>GOAL | ACTUAL TOTAL<br>MEMBERS<br>ADDED | ACTUAL<br>DROPPED<br>MEMBERS | ACTUAL NET<br>GAIN/<br>LOSS |  |  |  |  |  |
| JULY/AUG/SEPT             | 30<br>60           | 194<br>95                        | 101<br>119                   | 93<br>-24                   |  |  |  |  |  |
| JAN/FEB/MAR  APR/MAY/JUNE | 40<br>30           | 97<br>110                        | 25<br>54                     | 72<br>56                    |  |  |  |  |  |