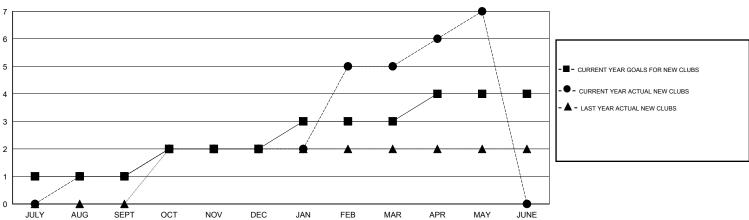

## GOALS AND ACTUAL NEW CLUBS CUMULATIVE

| DROPPED CLUBS: 3  DROPPED MEMBERS   |                       |                                       |                                                             | TION<br>1,864 (72.47%)<br>708 (27.53%) |                    |
|-------------------------------------|-----------------------|---------------------------------------|-------------------------------------------------------------|----------------------------------------|--------------------|
| DECEASED CLUB CANCELLED OTHER TOTAL | 5<br>36<br>258<br>299 | CLICK HERE FOR HEALTH ASSESSMENT DATA | FAMILY UNIT MEMBERS HEAD OF HOUSEHOLD NON-HEAD OF HOUSEHOLD | Í                                      | ,224<br>586<br>638 |